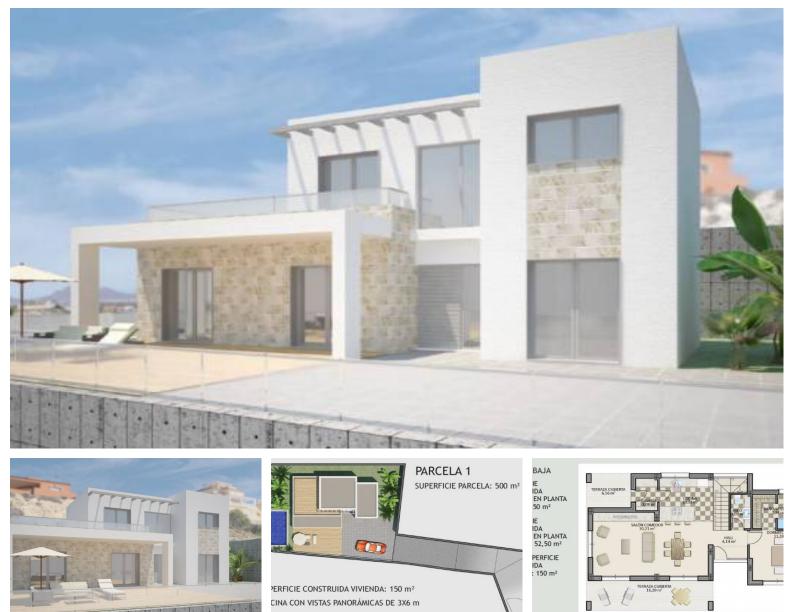

#### +34 966 719 689 ENQUIRIES@SPANISHLIFEPROPERTIES.ES

+ INFO

 $\rightarrow$ 

PRIMERA E IDA 50 m<sup>2</sup> IE IDA EN PLANTA 52,50 m<sup>2</sup> PERFICIE IDA 150 m<sup>2</sup>

Energy Rating: In process

## Features

- American Kitchen
- Close to Schools
- Condition Excellent
- Garden View
- Panoramic Views
- Private Terrace
- Solarium
- Utility Room